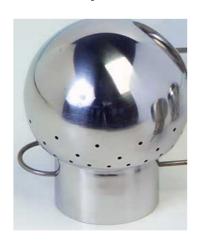

# Sprayball 180º upward - 316L

|          |         | Applied  | Flowrates  |          | Cleaning Diameter | Stock No |                 |            |
|----------|---------|----------|------------|----------|-------------------|----------|-----------------|------------|
|          |         |          |            | Pressure |                   |          |                 |            |
| Coverage | Supply  | Ball     | Spray hole | Bar      | Imp               | m3/hr    | Max. tank dia   |            |
|          | tube OD | diameter | diameter   |          | Gal/hr            |          | recommended (m) |            |
| 180U     | 1"      | 65mm     | 2.5mm      | 2.0      | 3164              | 14.4     | 6.2             | 8145-6026  |
| 180U     | 1.5"    | 50mm     | 1.6mm      | 2.0      | 1230              | 5.6      | 5.7             | 8145-6038  |
| 180U     | 1.5"    | 65mm     | 2.4mm      | 2.0      | 2527              | 11.5     | 1.30            | 8145-6038- |
|          |         |          |            |          |                   |          |                 | 2.4mm      |