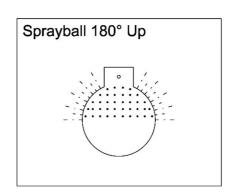

# Sprayball 180º upward - 316L

|          |         | Applied  | Flowrates  |          | Cleaning Diameter | Stock No |                 |            |
|----------|---------|----------|------------|----------|-------------------|----------|-----------------|------------|
|          |         |          |            | Pressure |                   |          |                 |            |
| Coverage | Supply  | Ball     | Spray hole | Bar      | Imp               | m3/hr    | Max. tank dia   |            |
|          | tube OD | diameter | diameter   |          | Gal/hr            |          | recommended (m) |            |
| 180U     | 1"      | 65mm     | 2.5mm      | 2.0      | 3164              | 14.4     | 6.2             | 8145-6026  |
| 180U     | 1.5"    | 50mm     | 1.6mm      | 2.0      | 1230              | 5.6      | 5.7             | 8145-6038  |
| 180U     | 1.5"    | 65mm     | 2.4mm      | 2.0      | 2527              | 11.5     | 1.30            | 8145-6038- |
|          |         |          |            |          |                   |          |                 | 2.4mm      |