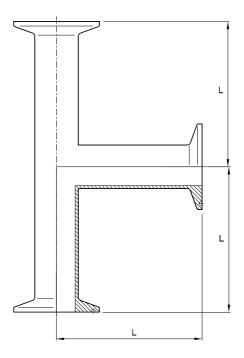

### Clamp equal tee – 316L

| Nom size<br>inch | L     | Stock No  |
|------------------|-------|-----------|
| 1/2"             | 53.5  | 5080-6013 |
| 3⁄4"             | 66.0  | 5080-6019 |
| 1"               | 65.0  | 5080-6026 |
| 1 1⁄2"           | 85.0  | 5080-6038 |
| 2"               | 110.0 | 5080-6051 |
| 2 ½"             | 135.0 | 5080-6064 |
| 3"               | 155.0 | 5080-6076 |
| 4"               | 195.0 | 5080-6102 |

92° and 88° options available

| TECHNICAL DATA                                                                                                                                                                   |                                                                                                                                                                                                             |  |
|----------------------------------------------------------------------------------------------------------------------------------------------------------------------------------|-------------------------------------------------------------------------------------------------------------------------------------------------------------------------------------------------------------|--|
| Associated Standards                                                                                                                                                             | *BS 4825-3 (1"-4" inclusive)                                                                                                                                                                                |  |
| Material                                                                                                                                                                         | 316L Stainless Steel                                                                                                                                                                                        |  |
| Material Certification                                                                                                                                                           | BS EN 10204/DIN 50049 3.1 for all wetted parts                                                                                                                                                              |  |
| Finish                                                                                                                                                                           | Welds removed ID & OD, polished 0.8Ra (0.4Ra available)                                                                                                                                                     |  |
| Clamp Fittings Range<br>includes:                                                                                                                                                | Unions, ferrules, blanks, tees, bends, hoseliners, adaptors, concentric & eccentric reducers, Y pieces                                                                                                      |  |
| Seals                                                                                                                                                                            | FDA & USP Class VI approved polymers including EPDM, Nitrile, Silicone, Platinum Cured Silicone, Encapsulated & Solid PTFE, Viton <sup>®</sup> (Viton is a registered trade mark of Dupont Dow Elastomers). |  |
| Notes                                                                                                                                                                            | Dimensions are provided in good faith.<br>Seals must be chosen for required operating medium and temperature                                                                                                |  |
| GENERAL CAPABILITIES                                                                                                                                                             |                                                                                                                                                                                                             |  |
| Design and System Fabrication, Hygienic Process Plant, Project Management, In-house Manual and Orbital Welding,<br>Machining, Fabrication and Polishing, Component Customisation |                                                                                                                                                                                                             |  |
| Full materials certification, weld maps, logs, welder qualifications and weld procedures, pickling, passivation and ferroxyl certification.                                      |                                                                                                                                                                                                             |  |