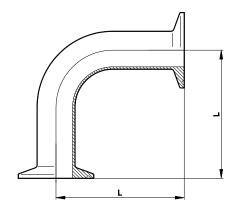

## ASME BPE Clamp bend 90 deg 316L

| Nom    | Ctr – Face | Stock number |
|--------|------------|--------------|
| size   | L          |              |
| 1/4"   | 41.3       | 5069-6006    |
| 3/8"   | 41.3       | 5069-6009    |
| 1/2"   | 41.3       | 5069-6013    |
| 3/4"   | 41.3       | 5069-6019    |
| 1"     | 50.8       | 5069-6026    |
| 1 1⁄2" | 69.9       | 5069-6038    |
| 2"     | 88.9       | 5069-6051    |