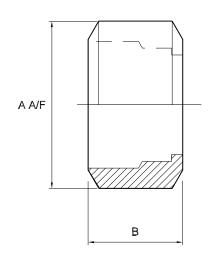

### IDF Nut BS 4825

| Nominal size | А     | В    | Stock number |
|--------------|-------|------|--------------|
| 1"           | 46.0  | 30.0 | 2002-4026    |
| 1 ½"         | 60.0  | 30.0 | 2002-4038    |
| 2"           | 75.0  | 30.0 | 2002-4051    |
| 2 ½"         | 90.0  | 30.0 | 2002-4064    |
| 3"           | 105.0 | 30.0 | 2002-4076    |
| 4"           | 133.0 | 35.0 | 2002-4102    |